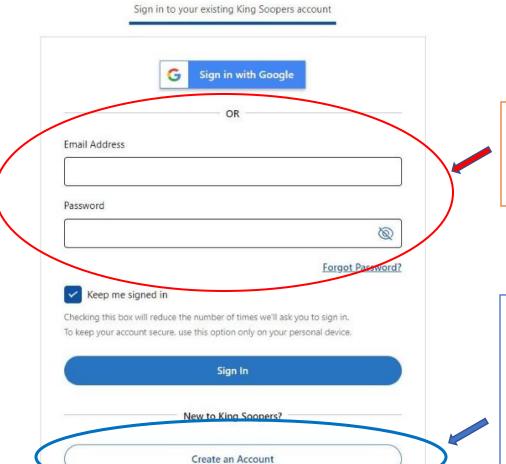

**Step #1** – Create or Sign-In to your Digital King Soopers Account:

Sign In

pg. 1

If you already have a King Soopers (SooperCard) account, enter the email address associated with that account here along with the password.

If you do not have a King
Soopers (SooperCard) account,
click here to create one. \*note –
unless you or your family
member are new to the area,
most everyone already has an
account. This is the same
account that you use when
entering your phone number at
the grocery store.