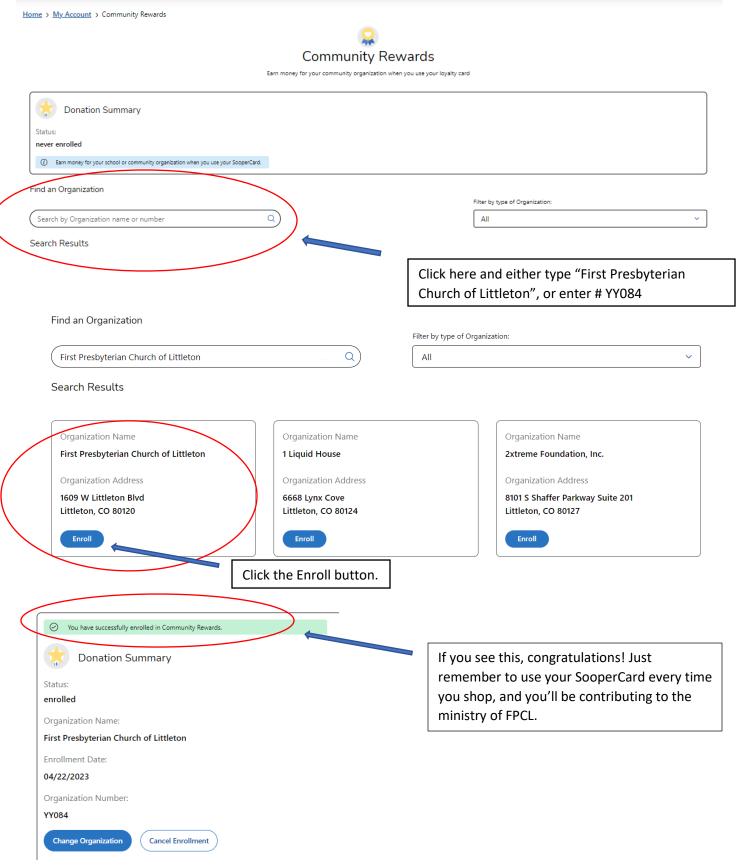

link to FPCL



Go to: <a href="https://www.kingsoopers.com/i/community/community-rewards">https://www.kingsoopers.com/i/community/community-rewards</a>

**Step #1** – Create or Sign-In to your Digital King Soopers Account:





Sign In



pg. 1

If you already have a King Soopers (SooperCard) account, enter the email address associated with that account here along with the password.

If you do not have a King
Soopers (SooperCard) account,
click here to create one. \*note –
unless you or your family
member are new to the area,
most everyone already has an
account. This is the same
account that you use when
entering your phone number at
the grocery store.

## How to sign up for King Soopers Community Rewards and link to FPCL



## Step #2- Select FPCL from the "Find an organization" link